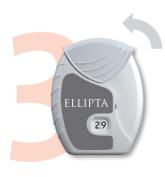

he in long, deep and even through the inhaler. Hold your breath for at least 3 to 4 seconds and then breathe out. **Caution: do not breathe out into the inhaler.** 



#### **CLOSE**

Slide the cover back again and rinse your mouth out with water.

# How to use your **ELLIPTA-INHALER**



### **OPEN**

Open the inhaler by sliding the cover down until you hear a **click**. The number on the dosage counter is now one unit lower, and your inhaler is ready for use.



### **INHALE**

Breathe out effortlessly for as long as possible. Then surround the mouthpiece with your lips – **do not cover the ventilation openings** – and breathe in long, deep and even through the inhaler. Hold your breath for at least 3 to 4 seconds and then breathe out. **Caution: do not breathe out into the inhaler.** 



#### **CLOSE**

Slide the cover back again and rinse your mouth out with water.

## ELLIPTA APPLICATION VIDEO ON THE INTERNET

Enter "Ellipta Anwendungsvideo" (Ellipta application video) into your search engine and watch the demonstration of correct inhalation.