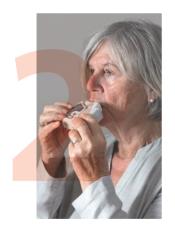

### **INHALE**

Breathe out effortlessly for as long as possible. Then surround the mouthpiece with your lips – **do not cover the ventilation openings** – and breathe in long, deep and even through the inhaler. Hold your breath for at least 3 to 4 seconds and then breathe out. **Caution: do not breathe out into the inhaler.** 