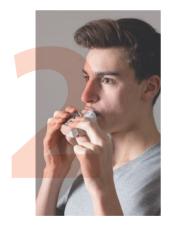

### **INHALE**

Breathe out effortlessly for as long as possible. Then surround the mouthpiece with your lips – **do not cover the ventilation openings** – and breathe in long, deep and even through the inhaler. Hold your breath for at least 3 to 4 seconds and then breathe out. **Caution: do not breathe out into the inhaler.** 