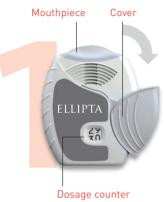

# How to use your **ELLIPTA-INHALER**

### **OPEN**

Open the inhaler by sliding the cover down until you hear a **click**. The number on the dosage counter is now one unit lower, and your inhaler is ready for use.