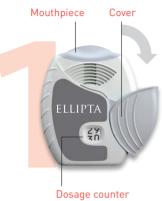

# How to use your **ELLIPTA-INHALER**

### **OPEN**

Open the inhaler by sliding the cover down until you hear a **click**. The number on the dosage counter is now one unit lower, and your inhaler is ready for use.